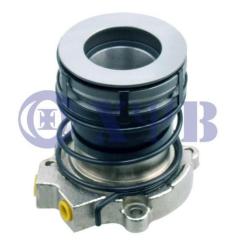

## Automobile Concentric Slave Cylinder 6852500015

XYB BEARINGS® is a Automobile Concentric Slave Cylinder 6852500015 manufacturer and supplier in China. Automobile Concentric Slave Cylinder used for MERCEDES-BENZ Part Number 6852500015, A6852500015, 3182000007 [CSC4211]

## **Product Description**

| Vehicle       | OEM NO.      |
|---------------|--------------|
| MERCEDES-BENZ | 6852500015   |
| MERCEDES-BENZ | A6852500015  |
| MERCEDES-BENZ | 633182009001 |
| SACHS         | 3182000007   |

Wholesale Newest Automobile Concentric Slave Cylinder 6852500015 made in China. XYB BEARINGS® is a professional Automobile Concentric Slave Cylinderused for MERCEDES-BENZ Part Number 6852500015, A6852500015, 3182000007 [CSC4211] manufacturer, factory and supplier in China. We have been specialized in auto parts for many years. Our products have a good price advantage and cover most of the European and American markets. We look forward to becoming your long-term partner in China.

Automobile Concentric Slave Cylinderused for MERCEDES-BENZ Part Number 6852500015, A6852500015, 3182000007 [CSC4211]

Tel: <u>+86-574-26262799</u> Phone: <u>+86-15258569083</u> E-Mail: <u>xyb@xybbearings.com</u>