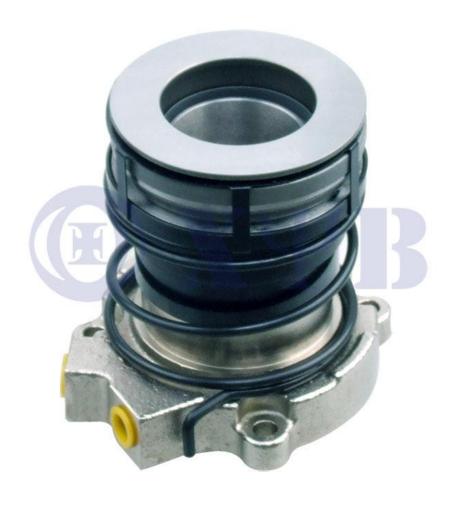

## Automobile Concentric Slave Cylinder 6852500015

XYB BEARINGS® is a Automobile Concentric Slave Cylinder 6852500015 manufacturer and supplier in China. Automobile Concentric Slave Cylinder used for MERCEDES-BENZ Part Number 6852500015, A6852500015, 3182000007 [CSC4211]

## **Product Description**

| Vehicle       | OEM NO.      |
|---------------|--------------|
| MERCEDES-BENZ | 6852500015   |
| MERCEDES-BENZ | A6852500015  |
| MERCEDES-BENZ | 633182009001 |
| SACHS         | 3182000007   |

Wholesale Newest Automobile Concentric Slave Cylinder 6852500015 made in China. XYB BEARINGS® is a professional Automobile Concentric Slave Cylinderused for MERCEDES-BENZ Part Number 6852500015, A6852500015, 3182000007 [CSC4211] manufacturer, factory and supplier in China. We have been specialized in auto parts for many years. Our products have a good price advantage and cover most of the European and American markets. We look forward to becoming your long-term partner in China.

Automobile Concentric Slave Cylinderused for MERCEDES-BENZ Part Number 6852500015, A6852500015, 3182000007 [CSC4211]

Tel: <u>+86-574-26262799</u> Phone: <u>+86-15258569083</u> E-Mail: <u>xyb@xybbearings.com</u>