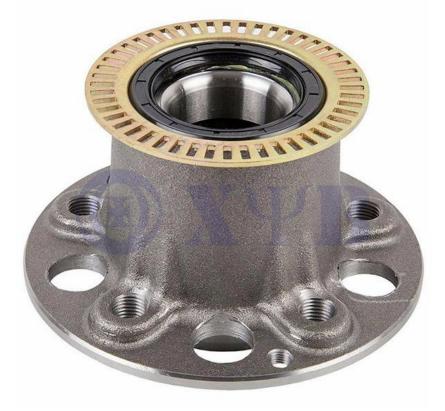

## Auto Wheel Hub Assembly 2203300725

Hot sale quality Auto Wheel Hub Assembly 2203300725 with Low Price made in China. XYB BEARINGS<sup>®</sup> is Auto Wheel Hub Assembly 2203300725 manufacturer and supplier in China. Auto Wheel Hub Assembly used for MERCEDES-BENZ S-Class Part Number 2203300725 [XWH4218]

Auto Wheel Hub Assembly used for MERCEDES-BENZ S-Class Part Number 2203300725 [XWH4218]