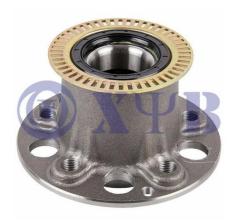

## Auto Wheel Hub Assembly 2203300725

Hot sale quality Auto Wheel Hub Assembly 2203300725 with Low Price made in China. XYB BEARINGS<sup>®</sup> is Auto Wheel Hub Assembly 2203300725 manufacturer and supplier in China. Auto Wheel Hub Assembly used for MERCEDES-BENZ S-Class Part Number 2203300725 [XWH4218]

Auto Wheel Hub Assembly used for MERCEDES-BENZ S-Class Part Number 2203300725 [XWH4218]